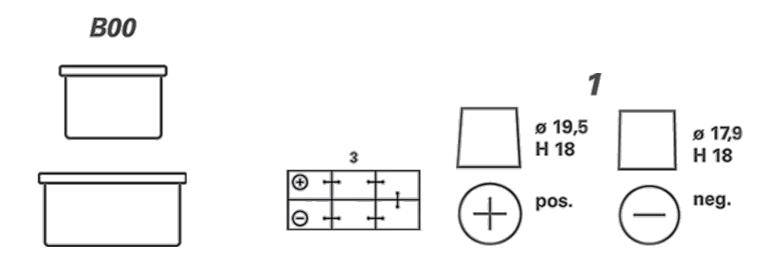

#### **DRAWINGS**

#### **TECHNICAL DATA**

| Capacity:      | 225 Ah  | CCA:                | 1150 A      |
|----------------|---------|---------------------|-------------|
| Voltage:       | 12 V    | Dimensions (L/W/H): | 518/276/242 |
| Case Size:     | С       | Short Code:         | N9          |
| UK-Code:       | 625SHD  | ETN:                | 725103115   |
| Weight filled: | 57,5 kg | Base Hold-down:     | B00         |