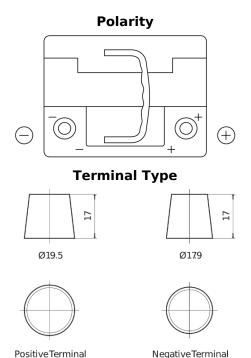

## **Premium EA530**

| Part number                    | EA530         |
|--------------------------------|---------------|
| Technology                     | Flooded       |
| EAN/GTIN                       | 3661024034203 |
| Voltage                        | 12 V          |
| Capacity                       | 53.0 Ah       |
| CCA                            | 540 A         |
| Length                         | 207 mm        |
| Width                          | 175 mm        |
| Height                         | 190 mm        |
| Box size                       | L01           |
| Polarity                       | ETN 0         |
| Terminal Type                  | EN taper post |
| Hold Down                      | B13           |
| Weights (subject of variation) | 12.70 kg      |