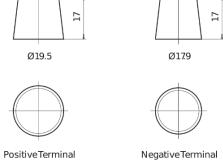

|
|--------------------------------|---------------|
| Technology                     | Flooded       |
| EAN/GTIN                       | 3661024034494 |
| Voltage                        | 12 V          |
| Capacity                       | 45.0 Ah       |
| CCA                            | 330 A         |
| Length                         | 220 mm        |
| Width                          | 135 mm        |
| Height                         | 225 mm        |
| Box size                       | E02           |
| Polarity                       | ETN 0         |
| Terminal Type                  | EN taper post |
| Hold Down                      | B1            |
| Weights (subject of variation) | 12.50 kg      |
|                                |               |

## Polarity Terminal Type



## **Hold Down**



Design, features and specifications are subject to change without notice. We disclaim any representation or warranty, express or implied, concerning the data or recommendations, and in no event shall be liable for any loss or damage claimed to have arisen as a result. Some products may not be available in your local market.