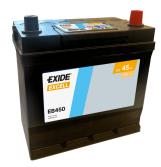

## **Excell EB450**

| Part number                    | EB450         |
|--------------------------------|---------------|
| Technology                     | Flooded       |
| EAN/GTIN                       | 3661024034494 |
| Voltage                        | 12 V          |
| Capacity                       | 45.0 Ah       |
| CCA                            | 330 A         |
| Length                         | 220 mm        |
| Width                          | 135 mm        |
| Height                         | 225 mm        |
| Box size                       | E02           |
| Polarity                       | ETN 0         |
| Terminal Type                  | EN taper post |
| Hold Down                      | B1            |
| Weights (subject of variation) | 12.50 kg      |
|                                |               |