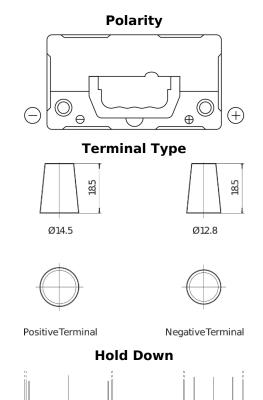

## **Excell EB456**

| Part number                    | EB456          |
|--------------------------------|----------------|
| Technology                     | Flooded        |
| EAN/GTIN                       | 3661024034357  |
| Voltage                        | 12 V           |
| Capacity                       | 45.0 Ah        |
| CCA                            | 330 A          |
| Length                         | 237 mm         |
| Width                          | 127 mm         |
| Height                         | 227 mm         |
| Box size                       | B24            |
| Polarity                       | ETN 0          |
| Terminal Type                  | JIS taper post |
| Hold Down                      | В0             |
| Weights (subject of variation) | 11.40 kg       |