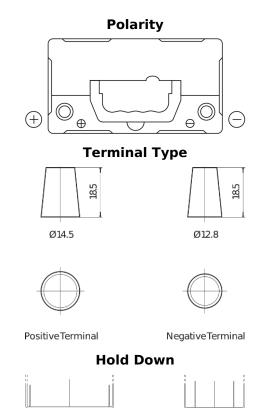

## **Excell EB457**

| Part number                    | EB457          |
|--------------------------------|----------------|
| Technology                     | Flooded        |
| EAN/GTIN                       | 3661024034364  |
| Voltage                        | 12 V           |
| Capacity                       | 45.0 Ah        |
| CCA                            | 330 A          |
| Length                         | 237 mm         |
| Width                          | 127 mm         |
| Height                         | 227 mm         |
| Box size                       | B24            |
| Polarity                       | ETN 1          |
| Terminal Type                  | JIS taper post |
| Hold Down                      | В0             |
| Weights (subject of variation) | 11.40 kg       |