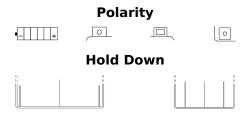

## **Conventional E50-N18L-A3**

| Part number                    | E50-N18L-A3   |
|--------------------------------|---------------|
| Technology                     | Flooded       |
| EAN/GTIN                       | 3661024033688 |
| Voltage                        | 12 V          |
| Capacity                       | 20 Ah         |
| CCA                            | 260 A         |
| Length                         | 205 mm        |
| Width                          | 90 mm         |
| Height                         | 165 mm        |
| Box size                       | C71           |
| Polarity                       | ETN 0         |
| Terminal Type                  | M04           |
| Hold Down                      | В0            |
| Weights (subject of variation) | 6.90 kg       |