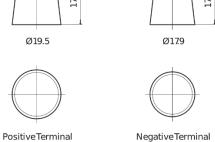

0**



| Part number                    | EA1000        |
|--------------------------------|---------------|
| Technology                     | Flooded       |
| EAN/GTIN                       | 3661024034258 |
| Voltage                        | 12 V          |
| Capacity                       | 100 Ah        |
| CCA                            | 900 A         |
| Length                         | 353 mm        |
| Width                          | 175 mm        |
| Height                         | 190 mm        |
| Box size                       | L05           |
| Polarity                       | ETN 0         |
| Terminal Type                  | EN taper post |
| Hold Down                      | B13           |
| Weights (subject of variation) | 22.60 kg      |

## Polarity Terminal Type



## **Hold Down**



Design, features and specifications are subject to change without notice. We disclaim any representation or warranty, express or implied, concerning the data or recommendations, and in no event shall be liable for any loss or damage claimed to have arisen as a result. Some products may not be available in your local market.