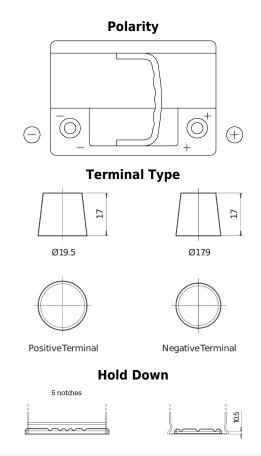

## **Premium EA640**

| Part number                    | EA640         |
|--------------------------------|---------------|
| Technology                     | Flooded       |
| EAN/GTIN                       | 3661024034227 |
| Voltage                        | 12 V          |
| Capacity                       | 64 Ah         |
| CCA                            | 640 A         |
| Length                         | 242 mm        |
| Width                          | 175 mm        |
| Height                         | 190 mm        |
| Box size                       | L02           |
| Polarity                       | ETN 0         |
| Terminal Type                  | EN taper post |
| Hold Down                      | B13           |
| Weights (subject of variation) | 14.90 kg      |