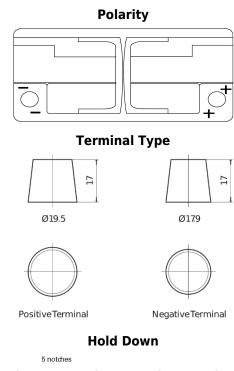

## **AGM EK1050**

| Part number                    | EK1050        |
|--------------------------------|---------------|
| Technology                     | AGM           |
| EAN/GTIN                       | 3661024036504 |
| Voltage                        | 12 V          |
| Capacity                       | 105 Ah        |
| CCA                            | 950 A         |
| Length                         | 392 mm        |
| Width                          | 175 mm        |
| Height                         | 190 mm        |
| Box size                       | L06           |
| Polarity                       | ETN 0         |
| Terminal Type                  | EN taper post |
| Hold Down                      | B13           |
| Weights (subject of variation) | 29.00 kg      |