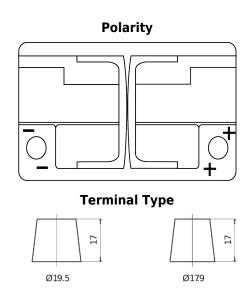

## **AGM EK700**

| Part number                    | EK700         |
|--------------------------------|---------------|
| Technology                     | AGM           |
| EAN/GTIN                       | 3661024035712 |
| Voltage                        | 12 V          |
| Capacity                       | 70 Ah         |
| CCA                            | 760 A         |
| Length                         | 278 mm        |
| Width                          | 175 mm        |
| Height                         | 190 mm        |
| Box size                       | L03           |
| Polarity                       | ETN 0         |
| Terminal Type                  | EN taper post |
| Hold Down                      | B13           |
| Weights (subject of variation) | 20.60 kg      |