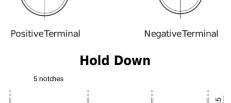

## **AGM EK700**

| Part number                    | EK700         |
|--------------------------------|---------------|
| Technology                     | AGM           |
| EAN/GTIN                       | 3661024035712 |
| Voltage                        | 12 V          |
| Capacity                       | 70 Ah         |
| CCA                            | 760 A         |
| Length                         | 278 mm        |
| Width                          | 175 mm        |
| Height                         | 190 mm        |
| Box size                       | L03           |
| Polarity                       | ETN 0         |
| Terminal Type                  | EN taper post |
| Hold Down                      | B13           |
| Weights (subject of variation) | 20.60 kg      |