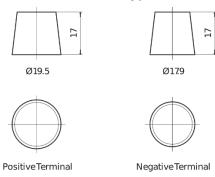

## **AGM EK600**

| Part number                    | EK600         |
|--------------------------------|---------------|
| Technology                     | AGM           |
| EAN/GTIN                       | 3661024036498 |
| Voltage                        | 12 V          |
| Capacity                       | 60 Ah         |
| CCA                            | 680 A         |
| Length                         | 242 mm        |
| Width                          | 175 mm        |
| Height                         | 190 mm        |
| Box size                       | L02           |
| Polarity                       | ETN 0         |
| Terminal Type                  | EN taper post |
| Hold Down                      | B13           |
| Weights (subject of variation) | 17.90 kg      |