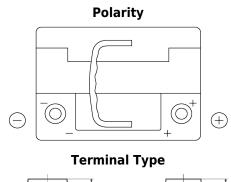

## **AGM EK600**

| Part number                    | EK600         |
|--------------------------------|---------------|
| Technology                     | AGM           |
| EAN/GTIN                       | 3661024036498 |
| Voltage                        | 12 V          |
| Capacity                       | 60 Ah         |
| CCA                            | 680 A         |
| Length                         | 242 mm        |
| Width                          | 175 mm        |
| Height                         | 190 mm        |
| Box size                       | L02           |
| Polarity                       | ETN 0         |
| Terminal Type                  | EN taper post |
| Hold Down                      | B13           |
| Weights (subject of variation) | 17.90 kg      |