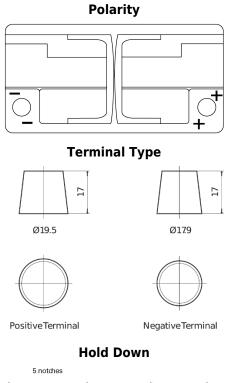

## **AGM EK950**

| Part number                    | EK950         |
|--------------------------------|---------------|
| Technology                     | AGM           |
| EAN/GTIN                       | 3661024035743 |
| Voltage                        | 12 V          |
| Capacity                       | 95 Ah         |
| CCA                            | 850 A         |
| Length                         | 353 mm        |
| Width                          | 175 mm        |
| Height                         | 190 mm        |
| Box size                       | L05           |
| Polarity                       | ETN 0         |
| Terminal Type                  | EN taper post |
| Hold Down                      | B13           |
| Weights (subject of variation) | 26.10 kg      |