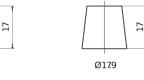

|
|--------------------------------|---------------|
| Technology                     | AGM           |
| EAN/GTIN                       | 3661024035729 |
| Voltage                        | 12 V          |
| Capacity                       | 80 Ah         |
| CCA                            | 800 A         |
| Length                         | 315 mm        |
| Width                          | 175 mm        |
| Height                         | 190 mm        |
| Box size                       | L04           |
| Polarity                       | ETN 0         |
| Terminal Type                  | EN taper post |
| Hold Down                      | B13           |
| Weights (subject of variation) | 23.10 kg      |
|                                |               |



## **Terminal Type**





Ø19.5



PositiveTerminal

NegativeTerminal

## Hold Down



Design, features and specifications are subject to change without notice. We disclaim any representation or warranty, express or implied, concerning the data or recommendations, and in no event shall be liable for any loss or damage claimed to have arisen as a result. Some products may not be available in your local market.