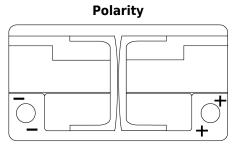

## **AGM EK800**

| Part number                    | EK800         |
|--------------------------------|---------------|
| Technology                     | AGM           |
| EAN/GTIN                       | 3661024035729 |
| Voltage                        | 12 V          |
| Capacity                       | 80 Ah         |
| CCA                            | 800 A         |
| Length                         | 315 mm        |
| Width                          | 175 mm        |
| Height                         | 190 mm        |
| Box size                       | L04           |
| Polarity                       | ETN 0         |
| Terminal Type                  | EN taper post |
| Hold Down                      | B13           |
| Weights (subject of variation) | 23.10 kg      |
|                                |               |