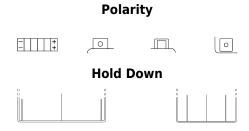

## Li-Ion ELTX20H

| Part number                    | ELTX20H               |
|--------------------------------|-----------------------|
| Technology                     | Li-lon                |
| EAN/GTIN                       | 3661024036856         |
| Voltage                        | 12 V                  |
| Capacity                       | 7 Ah                  |
| CCA                            | 380 A                 |
| Watt hour                      | 84 Wh                 |
| Length                         | 175 mm                |
| Width                          | 90 mm                 |
| Height                         | 130 mm                |
| Box size                       | C77                   |
| Polarity                       | ETN 1                 |
| Terminal Type                  | M12 (Squad Terminals) |
| Hold Down                      | В0                    |
| Weights (subject of variation) | 1.30 kg               |