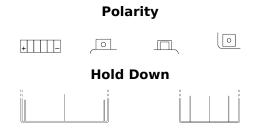

## **Li-Ion ELTZ10S**

| Part number                    | ELTZ10S       |
|--------------------------------|---------------|
| Technology                     | Li-lon        |
| EAN/GTIN                       | 3661024036795 |
| Voltage                        | 12 V          |
| Capacity                       | 4 Ah          |
| CCA                            | 230 A         |
| Watt hour                      | 48 Wh         |
| Length                         | 150 mm        |
| Width                          | 90 mm         |
| Height                         | 95 mm         |
| Box size                       | C53           |
| Polarity                       | ETN 1         |
| Terminal Type                  | M12           |
| Hold Down                      | В0            |
| Weights (subject of variation) | 0.80 kg       |