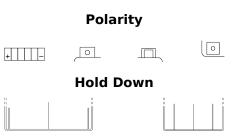

## Li-Ion ELTZ14S

| Part number                    | ELTZ14S       |
|--------------------------------|---------------|
| Technology                     | Li-Ion        |
| EAN/GTIN                       | 3661024036825 |
| Voltage                        | 12 V          |
| Capacity                       | 5 Ah          |
| CCA                            | 290 A         |
| Watt hour                      | 60 Wh         |
| Length                         | 150 mm        |
| Width                          | 90 mm         |
| Height                         | 95 mm         |
| Box size                       | C53           |
| Polarity                       | ETN 1         |
| Terminal Type                  | M12           |
| Hold Down                      | B0            |
| Weights (subject of variation) | 1.00 kg       |
|                                |               |