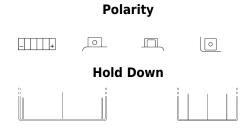

## **Li-Ion ELTZ5S**

| Part number                    | ELTZ5S        |
|--------------------------------|---------------|
| Technology                     | Li-lon        |
| EAN/GTIN                       | 3661024036764 |
| Voltage                        | 12 V          |
| Capacity                       | 2 Ah          |
| CCA                            | 120 A         |
| Watt hour                      | 24 Wh         |
| Length                         | 115 mm        |
| Width                          | 70 mm         |
| Height                         | 85 mm         |
| Box size                       | C35           |
| Polarity                       | ETN 0         |
| Terminal Type                  | M12           |
| Hold Down                      | B0            |
| Weights (subject of variation) | 0.50 kg       |