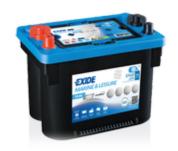

## **Dual AGM EP450**

| Part number                    | EP450             |
|--------------------------------|-------------------|
| Technology                     | AGM               |
| EAN/GTIN                       | 3661024035972     |
| Voltage                        | 12 V              |
| Capacity                       | 50 Ah             |
| CCA                            | 750 A             |
| Watt hour                      | 450 Wh            |
| Length                         | 260 mm            |
| Width                          | 173 mm            |
| Height                         | 206 mm            |
| Box size                       | G34               |
| Polarity                       | ETN 1             |
| Terminal Type                  | SAE M 3/8"- 5/16" |
|                                | taper&stud        |
| Hold Down                      | B7                |
| Weights (subject of variation) | 18.60 kg          |