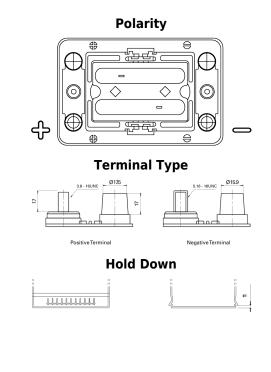

## **Dual AGM EP450**

| Part number                    | EP450             |
|--------------------------------|-------------------|
| Technology                     | AGM               |
| EAN/GTIN                       | 3661024035972     |
| Voltage                        | 12 V              |
| Capacity                       | 50 Ah             |
| CCA                            | 750 A             |
| Watt hour                      | 450 Wh            |
| Length                         | 260 mm            |
| Width                          | 173 mm            |
| Height                         | 206 mm            |
| Box size                       | G34               |
| Polarity                       | ETN 1             |
| Terminal Type                  | SAE M 3/8"- 5/16" |
|                                | taper&stud        |
| Hold Down                      | B7                |
| Weights (subject of variation) | 18.60 kg          |