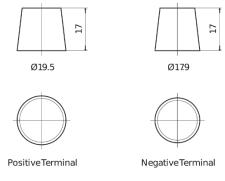

umber                    | ES1000-6      |
|--------------------------------|---------------|
| Technology                     | GEL           |
| EAN/GTIN                       | 3661024035811 |
| Voltage                        | 6 V           |
| Capacity                       | 195 Ah        |
| Watt hour                      | 1000 Wh       |
| Length                         | 244 mm        |
| Width                          | 190 mm        |
| Height                         | 275 mm        |
| Box size                       | GC2           |
| Polarity                       | ETN 0         |
| Terminal Type                  | EN taper post |
| Hold Down                      | B0            |
| Weights (subject of variation) | 28.00 kg      |

### **Polarity**



## **Terminal Type**



#### **Hold Down**



Design, features and specifications are subject to change without notice. We disclaim any representation or warranty, express or implied, concerning the data or recommendations, and in no event shall be liable for any loss or damage claimed to have arisen as a result. Some products may not be available in your local market.