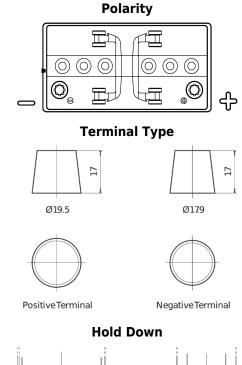

## **Equipment GEL ES1300**

| Part number                    | ES1300        |
|--------------------------------|---------------|
| Technology                     | GEL           |
| EAN/GTIN                       | 3661024035781 |
| Voltage                        | 12 V          |
| Capacity                       | 120 Ah        |
| Watt hour                      | 1300 Wh       |
| Length                         | 345 mm        |
| Width                          | 171 mm        |
| Height                         | 283 mm        |
| Box size                       | D03           |
| Polarity                       | ETN 0         |
| Terminal Type                  | EN taper post |
| Hold Down                      | В0            |
| Weights (subject of variation) | 37.50 kg      |