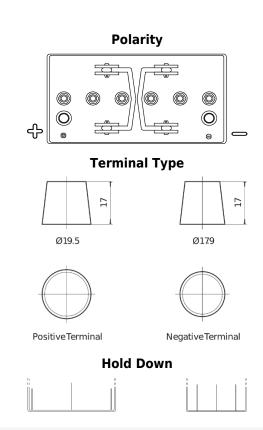

## **Equipment GEL ES950**

| Part number                    | ES950         |
|--------------------------------|---------------|
| Technology                     | GEL           |
| EAN/GTIN                       | 3661024035828 |
| Voltage                        | 12 V          |
| Capacity                       | 85 Ah         |
| Watt hour                      | 950 Wh        |
| Length                         | 330 mm        |
| Width                          | 171 mm        |
| Height                         | 235 mm        |
| Box size                       | D02           |
| Polarity                       | ETN 1         |
| Terminal Type                  | EN taper post |
| Hold Down                      | B0            |
| Weights (subject of variation) | 28.20 kg      |