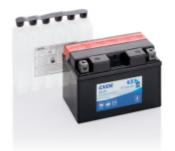

## AGM MC (Dry) ET12A-BS

| Part number                    | ET12A-BS      |
|--------------------------------|---------------|
| Technology                     | AGM           |
| EAN/GTIN                       | 3661024033848 |
| Voltage                        | 12 V          |
| Capacity                       | 9 Ah          |
| CCA                            | 130 A         |
| Length                         | 150 mm        |
| Width                          | 90 mm         |
| Height                         | 105 mm        |
| Box size                       | C54           |
| Polarity                       | ETN 1         |
| Terminal Type                  | M04           |
| Hold Down                      | В0            |
| Weights (subject of variation) | 3.40 kg       |
|                                |               |