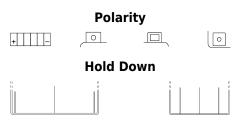

## AGM MC (Dry) ET12A-BS

| Part number                    | ET12A-BS      |
|--------------------------------|---------------|
| Technology                     | AGM           |
| EAN/GTIN                       | 3661024033848 |
| Voltage                        | 12 V          |
| Capacity                       | 9 Ah          |
| CCA                            | 130 A         |
| Length                         | 150 mm        |
| Width                          | 90 mm         |
| Height                         | 105 mm        |
| Box size                       | C54           |
| Polarity                       | ETN 1         |
| Terminal Type                  | M04           |
| Hold Down                      | В0            |
| Weights (subject of variation) | 3.40 kg       |
|                                |               |