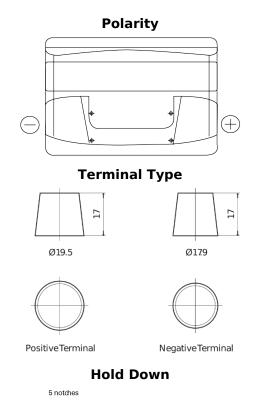

## **Excell EB740**

| Part number                    | EB740         |
|--------------------------------|---------------|
| Technology                     | Flooded       |
| EAN/GTIN                       | 3661024034555 |
| Voltage                        | 12 V          |
| Capacity                       | 74 Ah         |
| CCA                            | 680 A         |
| Length                         | 278 mm        |
| Width                          | 175 mm        |
| Height                         | 190 mm        |
| Box size                       | L03           |
| Polarity                       | ETN 0         |
| Terminal Type                  | EN taper post |
| Hold Down                      | B13           |
| Weights (subject of variation) | 16.60 kg      |