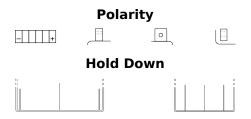

## **GEL GEL12-19**

| Part number                    | GEL12-19      |
|--------------------------------|---------------|
| Technology                     | GEL           |
| EAN/GTIN                       | 3661024034074 |
| Voltage                        | 12 V          |
| Capacity                       | 19 Ah         |
| CCA                            | 170 A         |
| Length                         | 185 mm        |
| Width                          | 80 mm         |
| Height                         | 170 mm        |
| Box size                       | C66           |
| Polarity                       | ETN 0         |
| Terminal Type                  | M11           |
| Hold Down                      | В0            |
| Weights (subject of variation) | 6.50 kg       |