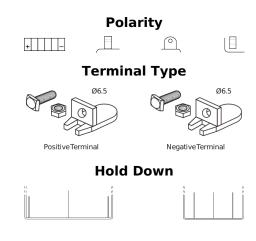

## **GEL GEL12-30**

| Part number                    | GEL12-30         |
|--------------------------------|------------------|
| Technology                     | GEL              |
| EAN/GTIN                       | 3661024034081    |
| Voltage                        | 12 V             |
| Capacity                       | 30 Ah            |
| CCA                            | 180 A            |
| Length                         | 197 mm           |
| Width                          | 132 mm           |
| Height                         | 186 mm           |
| Box size                       | U01              |
| Polarity                       | ETN 1            |
| Terminal Type                  | EN full Ford lug |
| Hold Down                      | В0               |
| Weights (subject of variation) | 11.10 kg         |