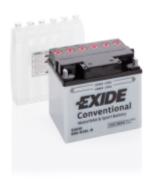

## **Conventional E60-N30L-B**

| Part number                    | E60-N30L-B    |
|--------------------------------|---------------|
| Technology                     | Flooded       |
| EAN/GTIN                       | 3661024033596 |
| Voltage                        | 12 V          |
| Capacity                       | 30 Ah         |
| CCA                            | 300 A         |
| Length                         | 185 mm        |
| Width                          | 130 mm        |
| Height                         | 170 mm        |
| Box size                       | C68           |
| Polarity                       | ETN 0         |
| Terminal Type                  | M11           |
| Hold Down                      | В0            |
| Weights (subject of variation) | 8.90 kg       |