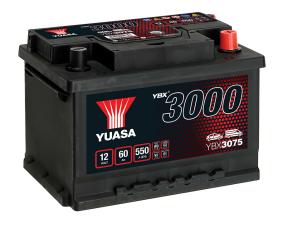

## **Yuasa Technical Data Sheet**

Yuasa YBX3075 - YBX3000 SMF Batteries

\* Due to unprecedented demand following the easing of COVID-19 lockdown measures, this product may be supplied without a state of charge indicator and not conform to the level of roll over protection advertised. Product performance and quality are not affected by this. Please check battery labels for specification details.

#### **Performance**

Voltage 12V Capacity (20-hour) 60Ah Cold Cranking Amps (EN1) 550A

#### **Dimensions**

Length 243mm Width 175mm Height 175mm

## Weights & Measures

Mean Weight with Acid 14.4kg