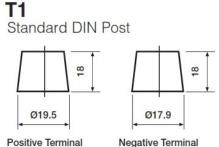

ies

\* Due to unprecedented demand following the easing of COVID-19 lockdown measures, this product may be supplied without a state of charge indicator and not conform to the level of roll over protection advertised. Product performance and quality are not affected by this. Please check battery labels for specification details.

#### **Performance**

Voltage 12V Capacity (20-hour) 60Ah Cold Cranking Amps (EN1) 550A

#### **Dimensions**

Length 243mm Width 175mm Height 175mm

## Weights & Measures

Mean Weight with Acid 14.4kg



#### **Container Features**

Lid Type

### **Technology**

Flame Arrestor

Technology
Ca/Ca

Separator
PE

VDA Roll Over Test
Recommended Charge Rate
Performance Marking

✓

W3-C2-V2-E1

### **Terminal Type**

## **Cell Assembly Layout**

# **Battery Hold-down**



0

SMF Double Lid



Data Sheet generated on 04/03/2024 - E&OE