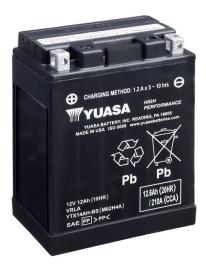

#### Yuasa YTX14AH-BS - High Performance Maintenance Free Battery

#### Performance

| Voltage            | 12     |
|--------------------|--------|
| Capacity (10-hour) | 12Ah   |
| Capacity (20-hour) | 12.6Ah |
| CCA @ -18°C        | 210A   |

#### **Dimensions (±2mm)**

| Length | 134mm |
|--------|-------|
| Width  | 89mm  |
| Height | 166mm |

#### Weights & Measures

| Mean Weight with Acid | 4.9kg |
|-----------------------|-------|
| Acid Volume           | 0.661 |