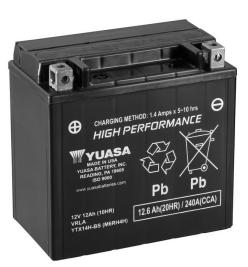

#### Yuasa YTX14H-BS - High Performance Maintenance Free Battery

#### Performance

| Voltage            | 12     |
|--------------------|--------|
| Capacity (10-hour) | 12Ah   |
| Capacity (20-hour) | 12.6Ah |
| CCA @ -18°C        | 240A   |