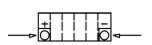

# **Yuasa Technical Data Sheet**

#### Yuasa YTX16-BS-1 - Maintenance Free Battery

#### Performance

| Voltage            | 12     |
|--------------------|--------|
| Capacity (10-hour) | 14Ah   |
| Capacity (20-hour) | 14.7Ah |
| CCA @ -18°C        | 230A   |

#### **Dimensions (±2mm)**

| Length | 150mm |
|--------|-------|
| Width  | 87mm  |
| Height | 161mm |

## Weights & Measures

| Mean Weight with Acid | 5.3kg |
|-----------------------|-------|
| Acid Volume           | 0.781 |

## Technology

TechnologyCast Ca/CaSeparatorAGM



# Cell Assembly Layout

# Terminal Type - 1









Data Sheet generated on 26/03/2025 - E&OE

The world's leading battery manufacturer



www.yuasaeurope.com