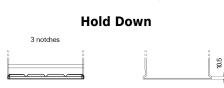

## **Excell EB858**

| Part number                    | EB858         |
|--------------------------------|---------------|
| Technology                     | Flooded       |
| EAN/GTIN                       | 3661024037402 |
| Voltage                        | 12 V          |
| Capacity                       | 85 Ah         |
| CCA                            | 800 A         |
| Length                         | 306 mm        |
| Width                          | 192 mm        |
| Height                         | 192 mm        |
| Box size                       | G65           |
| Polarity                       | ETN 1         |
| Terminal Type                  | EN taper post |
| Hold Down                      | B1            |
| Weights (subject of variation) | 19.50 kg      |