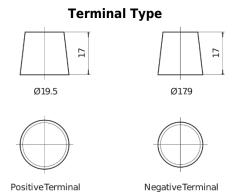

## **Excell EB858**

| Part number                    | EB858         |
|--------------------------------|---------------|
| Technology                     | Flooded       |
| EAN/GTIN                       | 3661024037402 |
| Voltage                        | 12 V          |
| Capacity                       | 85 Ah         |
| CCA                            | 800 A         |
| Length                         | 306 mm        |
| Width                          | 192 mm        |
| Height                         | 192 mm        |
| Box size                       | G65           |
| Polarity                       | ETN 1         |
| Terminal Type                  | EN taper post |
| Hold Down                      | B1            |
| Weights (subject of variation) | 19.50 kg      |