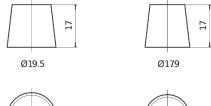

## **EFB EL1000**

| Part number                    | EL1000        |
|--------------------------------|---------------|
| Technology                     | EFB           |
| EAN/GTIN                       | 3661024037389 |
| Voltage                        | 12 V          |
| Capacity                       | 100 Ah        |
| CCA                            | 900 A         |
| Length                         | 353 mm        |
| Width                          | 175 mm        |
| Height                         | 190 mm        |
| Box size                       | L05           |
| Polarity                       | ETN 0         |
| Terminal Type                  | EN taper post |
| Hold Down                      | B13           |
| Weights (subject of variation) | 25.50 kg      |