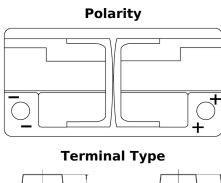

## **EFB EL1000**

| Part number                    | EL1000        |
|--------------------------------|---------------|
| Technology                     | EFB           |
| EAN/GTIN                       | 3661024037389 |
| Voltage                        | 12 V          |
| Capacity                       | 100 Ah        |
| CCA                            | 900 A         |
| Length                         | 353 mm        |
| Width                          | 175 mm        |
| Height                         | 190 mm        |
| Box size                       | L05           |
| Polarity                       | ETN 0         |
| Terminal Type                  | EN taper post |
| Hold Down                      | B13           |
| Weights (subject of variation) | 25.50 kg      |

NegativeTerminal

**Hold Down** 

Design, features and specifications are subject to change without notice. We disclaim any representation or warranty, express or implied, concerning the data or recommendations, and in no event shall be liable for any loss or damage claimed to have arisen as a result. Some products may not be available in your local market.