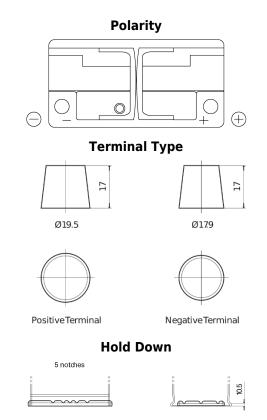

## **EFB EL1050**

| Part number                    | EL1050        |
|--------------------------------|---------------|
| Technology                     | EFB           |
| EAN/GTIN                       | 3661024037327 |
| Voltage                        | 12 V          |
| Capacity                       | 105 Ah        |
| CCA                            | 950 A         |
| Length                         | 392 mm        |
| Width                          | 175 mm        |
| Height                         | 190 mm        |
| Box size                       | L06           |
| Polarity                       | ETN 0         |
| Terminal Type                  | EN taper post |
| Hold Down                      | B13           |
| Weights (subject of variation) | 27.20 kg      |