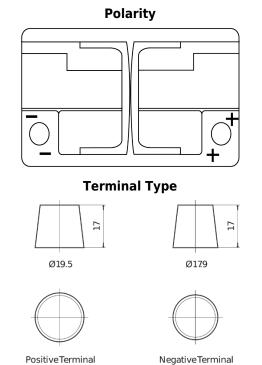

## **EFB EL700**

| Part number                    | EL700         |
|--------------------------------|---------------|
| Technology                     | EFB           |
| EAN/GTIN                       | 3661024035699 |
| Voltage                        | 12 V          |
| Capacity                       | 70 Ah         |
| CCA                            | 760 A         |
| Length                         | 278 mm        |
| Width                          | 175 mm        |
| Height                         | 190 mm        |
| Box size                       | L03           |
| Polarity                       | ETN 0         |
| Terminal Type                  | EN taper post |
| Hold Down                      | B13           |
| Weights (subject of variation) | 19.30 kg      |
|                                |               |

PositiveTerminal

**Hold Down** 

Design, features and specifications are subject to change without notice. We disclaim any representation or warranty, express or implied, concerning the data or recommendations, and in no event shall be liable for any loss or damage claimed to have arisen as a result. Some products may not be available in your local market.