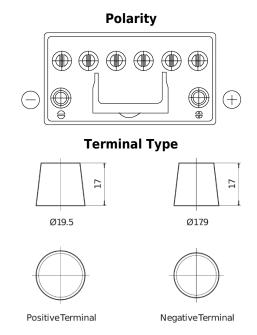

## **EFB EL954**

| Part number                    | EL954         |
|--------------------------------|---------------|
| Technology                     | EFB           |
| EAN/GTIN                       | 3661024036733 |
| Voltage                        | 12 V          |
| Capacity                       | 95 Ah         |
| CCA                            | 800 A         |
| Length                         | 306 mm        |
| Width                          | 173 mm        |
| Height                         | 222 mm        |
| Box size                       | D31           |
| Polarity                       | ETN 0         |
| Terminal Type                  | EN taper post |
| Hold Down                      | Korean B1     |
| Weights (subject of variation) | 21.80 kg      |