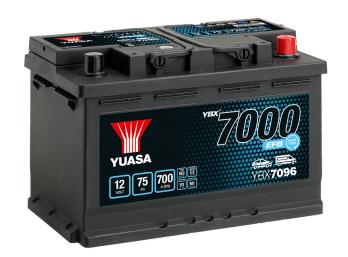

#### Yuasa YBX7096 - YBX7000 EFB Start Stop Plus Batteries

#### **Performance**

Voltage 12V Capacity (20-hour) 75Ah Cold Cranking Amps (EN1) 700A

#### **Dimensions**

Length 278mm Width 175mm Height 190mm

# Weights & Measures

Mean Weight with Acid 19.3kg