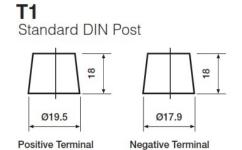

of COVID-19 lockdown measures, this product may be supplied without a state of charge indicator and not conform to the level of roll over protection advertised. Product performance and quality are not affected by this. Please check battery labels for specification details.

#### Yuasa YBX7096 - YBX7000 EFB Start Stop Plus Batteries

#### **Performance**

Voltage 12V Capacity (20-hour) 75Ah Cold Cranking Amps (EN1) 700A

#### **Dimensions**

Length 278mm Width 175mm Height 190mm

# Weights & Measures

Mean Weight with Acid 19.3kg



#### **Container Features**

### **Technology**

Flame Arrestor

Technology

Separator

VDA Roll Over Test

Recommended Charge Rate

Performance Marking

✓

Ca/Ca

PE

4A

W3-C2-V3-M1

## **Terminal Type**

# **Cell Assembly Layout**

## **Battery Hold-down**





Data Sheet generated on 04/03/2024 - E&OE