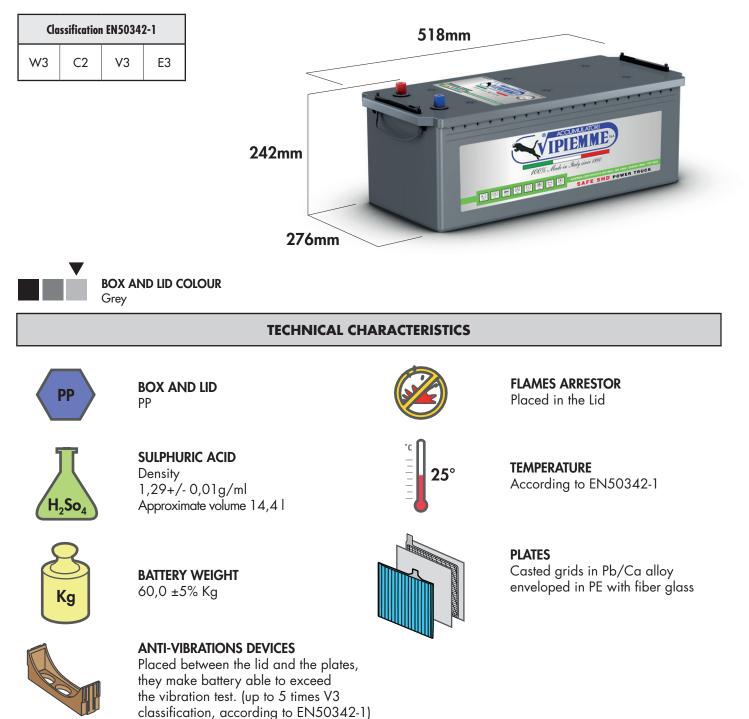

## MADE IN ITALY

| FLOODED |          |                |                     |                                                                                       |                                                                                                          |                                                                                                            |                                                                                                                                              |                                                                                                                          |
|---------|----------|----------------|---------------------|---------------------------------------------------------------------------------------|----------------------------------------------------------------------------------------------------------|------------------------------------------------------------------------------------------------------------|----------------------------------------------------------------------------------------------------------------------------------------------|--------------------------------------------------------------------------------------------------------------------------|
|         |          |                |                     |                                                                                       |                                                                                                          |                                                                                                            |                                                                                                                                              |                                                                                                                          |
| Voltage | Capacity | Cold Crancking | Res. Cap.           | Terminal                                                                              | Box                                                                                                      | Bottom<br>holds                                                                                            | Layout                                                                                                                                       | Per Pallet                                                                                                               |
| V       | Ah 20h   | A (EN)         | Minutes             | Conical                                                                               |                                                                                                          |                                                                                                            |                                                                                                                                              |                                                                                                                          |
|         | -        |                |                     |                                                                                       |                                                                                                          |                                                                                                            |                                                                                                                                              |                                                                                                                          |
| 12      | 230      | 1350           | <b>490</b><br>(25A) | 1<br>standard                                                                         | C<br>FLAT                                                                                                | ВО                                                                                                         | + left                                                                                                                                       | 6x3=18                                                                                                                   |
|         | V        | V Ah 20h       | V Ah 20h A (EN)     | Voltage Capacity Cold Crancking Res. Cap.   V Ah 20h A (EN) Minutes   12 230 1350 490 | Voltage Capacity Cold Crancking Res. Cap. Terminal   V Ah 20h A (EN) Minutes Conical   12 230 1350 490 1 | Voltage Capacity Cold Crancking Res. Cap. Terminal   V Ah 20h A (EN) Minutes Conical   12 230 1350 490 1 C | Voltage Capacity Cold Crancking Res. Cap. Terminal Box Bottom holds   V Ah 20h A (EN) Minutes Conical Box Box   12 230 1350 490 1 Conical B0 | Voltage Capacity Cold Crancking Res. Cap. Terminal Box Bottom holds Layout   V Ah 20h A (EN) Minutes Conical  Box + left |