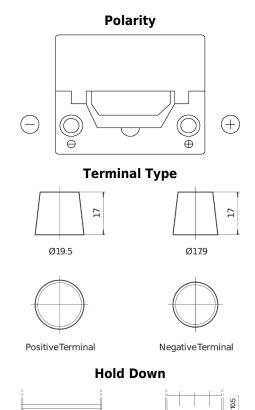

## **Excell EB504**

| Part number                    | EB504         |
|--------------------------------|---------------|
| Technology                     | Flooded       |
| EAN/GTIN                       | 3661024034401 |
| Voltage                        | 12 V          |
| Capacity                       | 50 Ah         |
| CCA                            | 360 A         |
| Length                         | 200 mm        |
| Width                          | 173 mm        |
| Height                         | 222 mm        |
| Box size                       | D20           |
| Polarity                       | ETN 0         |
| Terminal Type                  | EN taper post |
| Hold Down                      | Korean B1     |
| Weights (subject of variation) | 12.90 kg      |