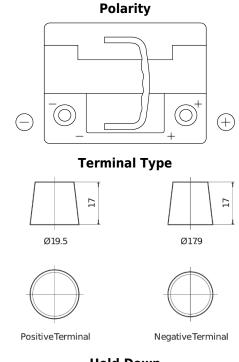

## **EFB EL550**

| Part number                    | EL550         |
|--------------------------------|---------------|
| Technology                     | EFB           |
| EAN/GTIN                       | 3661024036757 |
| Voltage                        | 12 V          |
| Capacity                       | 55 Ah         |
| CCA                            | 540 A         |
| Length                         | 207 mm        |
| Width                          | 175 mm        |
| Height                         | 190 mm        |
| Box size                       | L01           |
| Polarity                       | ETN 0         |
| Terminal Type                  | EN taper post |
| Hold Down                      | B13           |
| Weights (subject of variation) | 14.10 kg      |

## **Hold Down**

Design, features and specifications are subject to change without notice. We disclaim any representation or warranty, express or implied, concerning the data or recommendations, and in no event shall be liable for any loss or damage claimed to have arisen as a result. Some products may not be available in your local market.