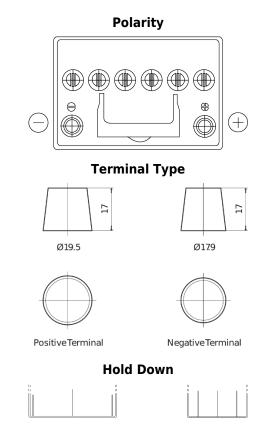

## **EFB EL605**

| Part number                    | EL605         |
|--------------------------------|---------------|
| Technology                     | EFB           |
| EAN/GTIN                       | 3661024036726 |
| Voltage                        | 12 V          |
| Capacity                       | 60 Ah         |
| CCA                            | 520 A         |
| Length                         | 230 mm        |
| Width                          | 173 mm        |
| Height                         | 222 mm        |
| Box size                       | D23           |
| Polarity                       | ETN 1         |
| Terminal Type                  | EN taper post |
| Hold Down                      | В0            |
| Weights (subject of variation) | 15.80 kg      |