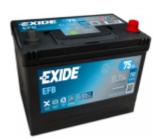

## **Product overview**

Batteries for Cars

EFB EL754

| Part number         | EL754         | Polarity         |                  |
|---------------------|---------------|------------------|------------------|
| Technology          | EFB           |                  |                  |
| EAN/GTIN            | 3661024037631 |                  |                  |
| Voltage             | 12 V          |                  |                  |
| Capacity            | 75 Ah         |                  |                  |
| CCA                 | 750 A         |                  |                  |
| Length              | 260 mm        | Terminal Type    |                  |
| Width               | 173 mm        |                  |                  |
| Height              | 222 mm        | 17               |                  |
| Box size            | D26           |                  |                  |
| Polarity            | ETN 0         | Ø19.5            | Ø179             |
| Terminal Type       | EN taper post |                  | +                |
| Hold Down           | B0            |                  |                  |
| Weights (subject of | 19.00 kg      |                  |                  |
| variation)          |               | PositiveTerminal | NegativeTerminal |
|                     |               | Hold Down        |                  |