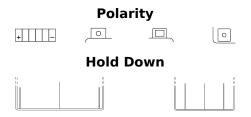

## **AGM MC (Dry) ETX20CH-BS**

| Part number                    | ETX20CH-BS    |
|--------------------------------|---------------|
| Technology                     | AGM           |
| EAN/GTIN                       | 3661024034937 |
| Voltage                        | 12 V          |
| Capacity                       | 18 Ah         |
| CCA                            | 230 A         |
| Length                         | 150 mm        |
| Width                          | 90 mm         |
| Height                         | 160 mm        |
| Box size                       | C57           |
| Polarity                       | ETN 1         |
| Terminal Type                  | M04           |
| Hold Down                      | В0            |
| Weights (subject of variation) | 5.70 kg       |