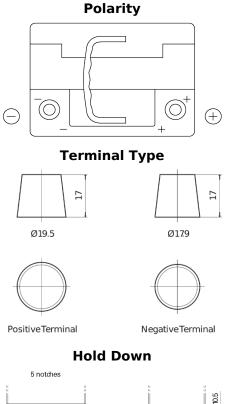

## **Dual AGM EP500**

|  | Part number                    | EP500         |   |
|--|--------------------------------|---------------|---|
|  | Technology                     | AGM           |   |
|  | EAN/GTIN                       | 3661024036511 |   |
|  | Voltage                        | 12 V          |   |
|  | Capacity                       | 60 Ah         |   |
|  | CCA                            | 680 A         | e |
|  | Watt hour                      | 500 Wh        |   |
|  | Length                         | 242 mm        |   |
|  | Width                          | 175 mm        |   |
|  | Height                         | 190 mm        |   |
|  | Box size                       | L02           |   |
|  | Polarity                       | ETN 0         |   |
|  | Terminal Type                  | EN taper post |   |
|  | Hold Down                      | B13           |   |
|  | Weights (subject of variation) | 17.90 kg      | Ρ |
|  |                                |               |   |