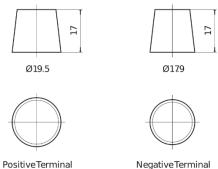

## **Dual AGM EP600**

| Part number                    | EP600         |
|--------------------------------|---------------|
| Technology                     | AGM           |
| EAN/GTIN                       | 3661024036528 |
| Voltage                        | 12 V          |
| Capacity                       | 70 Ah         |
| CCA                            | 760 A         |
| Watt hour                      | 600 Wh        |
| Length                         | 278 mm        |
| Width                          | 175 mm        |
| Height                         | 190 mm        |
| Box size                       | L03           |
| Polarity                       | ETN 0         |
| Terminal Type                  | EN taper post |
| Hold Down                      | B13           |
| Weights (subject of variation) | 20.60 kg      |

## **Terminal Type**