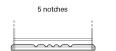

## **Dual AGM EP600**

| Part number                    | EP600         |
|--------------------------------|---------------|
| Technology                     | AGM           |
| EAN/GTIN                       | 3661024036528 |
| Voltage                        | 12 V          |
| Capacity                       | 70 Ah         |
| CCA                            | 760 A         |
| Watt hour                      | 600 Wh        |
| Length                         | 278 mm        |
| Width                          | 175 mm        |
| Height                         | 190 mm        |
| Box size                       | L03           |
| Polarity                       | ETN 0         |
| Terminal Type                  | EN taper post |
| Hold Down                      | B13           |
| Weights (subject of variation) | 20.60 kg      |

## **Hold Down**

Design, features and specifications are subject to change without notice. We disclaim any representation or warranty, express or implied, concerning the data or recommendations, and in no event shall be liable for any loss or damage claimed to have arisen as a result. Some products may not be available in your local market.