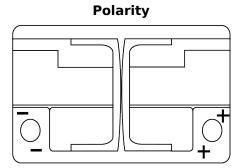

## **Dual AGM EP600**

| Part number                    | EP600         |
|--------------------------------|---------------|
| Technology                     | AGM           |
| EAN/GTIN                       | 3661024036528 |
| Voltage                        | 12 V          |
| Capacity                       | 70 Ah         |
| CCA                            | 760 A         |
| Watt hour                      | 600 Wh        |
| Length                         | 278 mm        |
| Width                          | 175 mm        |
| Height                         | 190 mm        |
| Box size                       | L03           |
| Polarity                       | ETN 0         |
| Terminal Type                  | EN taper post |
| Hold Down                      | B13           |
| Weights (subject of variation) | 20.60 kg      |