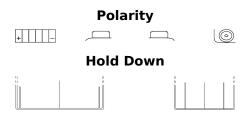

## **GEL GEL12-14**

| Part number                    | GEL12-14      |
|--------------------------------|---------------|
| Technology                     | GEL           |
| EAN/GTIN                       | 3661024035200 |
| Voltage                        | 12 V          |
| Capacity                       | 14 Ah         |
| CCA                            | 150 A         |
| Length                         | 150 mm        |
| Width                          | 90 mm         |
| Height                         | 145 mm        |
| Box size                       | C56           |
| Polarity                       | ETN 1         |
| Terminal Type                  | Female M6     |
| Hold Down                      | В0            |
| Weights (subject of variation) | 5.10 kg       |