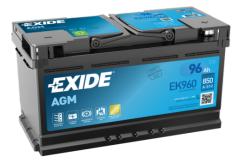

## **AGM EK960**

| Part number                    | EK960         |
|--------------------------------|---------------|
| Technology                     | AGM           |
| EAN/GTIN                       | 3661024037921 |
| Voltage                        | 12 V          |
| Capacity                       | 96.0 Ah       |
| CCA                            | 850 A         |
| Length                         | 353 mm        |
| Width                          | 175 mm        |
| Height                         | 190 mm        |
| Box size                       | L05           |
| Polarity                       | ETN 0         |
| Terminal Type                  | EN taper post |
| Hold Down                      | B13           |
| Weights (subject of variation) | 26.10 kg      |