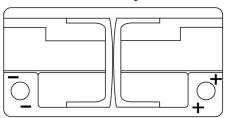

## **AGM EK960**





| Part number                    | EK960         |
|--------------------------------|---------------|
| Technology                     | AGM           |
| EAN/GTIN                       | 3661024037921 |
| Voltage                        | 12 V          |
| Capacity                       | 96.0 Ah       |
| CCA                            | 850 A         |
| Length                         | 353 mm        |
| Width                          | 175 mm        |
| Height                         | 190 mm        |
| Box size                       | L05           |
| Polarity                       | ETN 0         |
| Terminal Type                  | EN taper post |
| Hold Down                      | B13           |
| Weights (subject of variation) | 26.10 kg      |

Polarity



## **Terminal Type**





Ø19.5



17

PositiveTerminal

NegativeTerminal

Hold Down



Design, features and specifications are subject to change without notice. We disclaim any representation or warranty, express or implied, concerning the data or recommendations, and in no event shall be liable for any loss or damage claimed to have arisen as a result. Some products may not be available in your local market.