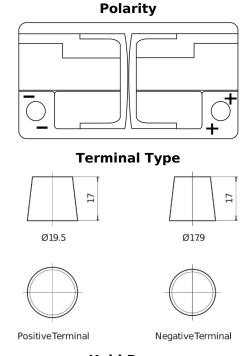

## **AGM EK820**

| Part number                    | EK820         |
|--------------------------------|---------------|
| Technology                     | AGM           |
| EAN/GTIN                       | 3661024037914 |
| Voltage                        | 12 V          |
| Capacity                       | 82.0 Ah       |
| CCA                            | 800 A         |
| Length                         | 315 mm        |
| Width                          | 175 mm        |
| Height                         | 190 mm        |
| Box size                       | L04           |
| Polarity                       | ETN 0         |
| Terminal Type                  | EN taper post |
| Hold Down                      | B13           |
| Weights (subject of variation) | 23.30 kg      |
|                                |               |