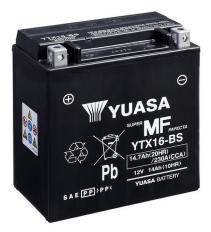

#### Yuasa YTX16-BS - Maintenance Free Battery

#### Performance

| Voltage            | 12     |
|--------------------|--------|
| Capacity (10-hour) | 14Ah   |
| Capacity (20-hour) | 14.7Ah |
| CCA @ -18°C        | 230A   |

#### **Dimensions (±2mm)**

| Length | 150mm |
|--------|-------|
| Width  | 87mm  |
| Height | 161mm |

#### Weights & Measures

| Mean Weight with Acid | 5.3kg |
|-----------------------|-------|
| Acid Volume           | 0.781 |