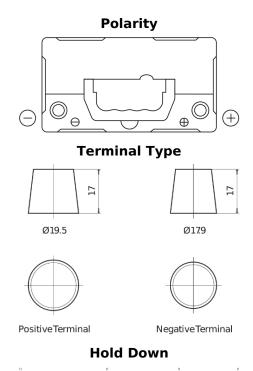

## **Excell EB454**

| Part number                    | EB454         |
|--------------------------------|---------------|
| Technology                     | Flooded       |
| EAN/GTIN                       | 3661024034371 |
| Voltage                        | 12 V          |
| Capacity                       | 45.0 Ah       |
| CCA                            | 330 A         |
| Length                         | 237 mm        |
| Width                          | 127 mm        |
| Height                         | 227 mm        |
| Box size                       | B24           |
| Polarity                       | ETN 0         |
| Terminal Type                  | EN taper post |
| Hold Down                      | В0            |
| Weights (subject of variation) | 11.40 kg      |